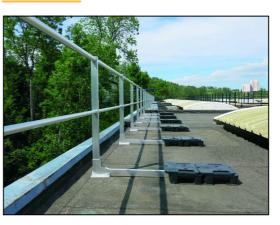

| OPTIONAL ACCESSORIES: -CORNER VARIABLE - TSG-EVO-CORNER -WALL TERMINATION - TSG-EVO-WALL -LADDER CONNECTION KIT- TSG-EVO-LGKIT |  |
| SPECIAL DELIVERY -<br>INADEQUATE ATTIC HEIGHT | IF THE ATTIC HEIGHT IS INADEQUATE (MIN. 150 mm), IT IS NECESSARY TO USE THE ATTIC BAR TSG-EVO-TOEBOARD TO STRENGTHEN THE ENTIRE SYSTEM AND IT IS NECESSARY TO ATTACH EACH COLUMN TO THE WATERPROOFING LAYER OF THE ROOF WITH THE USE OF A FOIL - THE WATERPROOFING LAYER MUST BE SPECIFIED ROOFS! |                                                                                                                                |  |

ROOF WITH THE USE OF A FOIL - THE WATERPROOFING LAYER MUST BE SPECIFIED ROOFS!







#### VISUALIZATION

#### **ACCESSORIES**

#### CORNER - VARIABLE (TSG-EVO-CORNER)