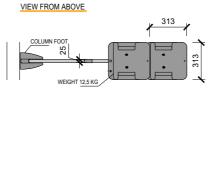

### FREE STANDING VERTIC RAILING **TOPSAFE TSG-VR** TOPSAFE NOTE: - MAXIMUM DISTANCE BETWEEN COLUMNS - 1500 mm **SCALE:** 1:30 - RAILING HEIGHT - 1100 mm - TOTAL WEIGHT OF THE COLUMN INCLUDING WEIGHTS - 26,5 Kg WWW.TOPSAFE.CZ - SLOPE OF THE ROOF MAX. 15° - REQUIRED ATTIC HEIGHT 150 mm (SPECIAL MEASURES ARE NECESSARY IN CASE WWW.TOPWET.CZ OF NON-COMPLIANCE)

## TECHNICAL DATA

| I LOTINIOAL DATA                              |                                                                                                                                                                                                                                                                                                   |                                                                                                                                |  |
|-----------------------------------------------|---------------------------------------------------------------------------------------------------------------------------------------------------------------------------------------------------------------------------------------------------------------------------------------------------|--------------------------------------------------------------------------------------------------------------------------------|--|
| PART OF DELIVERY RAILING                      | STANDARD PART OF DELIVERY:  -COLUMNS -WEIGHT 25 Kg (2 pc), CORNER (3 pcs) -RAILING TUBES Ø 35, Ø 45 mm (LENGTH 3 m) -CONNECTING MATERIAL                                                                                                                                                          | OPTIONAL ACCESSORIES: -CORNER VARIABLE - TSG-EVO-CORNER -WALL TERMINATION - TSG-EVO-WALL -LADDER CONNECTION KIT- TSG-EVO-LGKIT |  |
| SPECIAL DELIVERY -<br>INADEQUATE ATTIC HEIGHT | IF THE ATTIC HEIGHT IS INADEQUATE (MIN. 150 mm), IT IS NECESSARY TO USE THE ATTIC BAR TSG-EVO-TOEBOARD TO STRENGTHEN THE ENTIRE SYSTEM AND IT IS NECESSARY TO ATTACH EACH COLUMN TO THE WATERPROOFING LAYER OF THE ROOF WITH THE USE OF A FOIL - THE WATERPROOFING LAYER MUST BE SPECIFIED ROOFS! |                                                                                                                                |  |

ROOF WITH THE USE OF A FOIL - THE WATERPROOFING LAYER MUST BE SPECIFIED ROOFS!