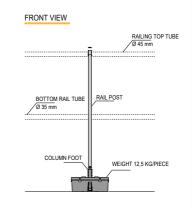

### FREE STANDING VERTIC RAILING **TOPSAFE TSG-VR** TOPSAFE NOTE: - MAXIMUM DISTANCE BETWEEN COLUMNS - 1500 mm **SCALE:** 1:30 - RAILING HEIGHT - 1100 mm - TOTAL WEIGHT OF THE COLUMN INCLUDING WEIGHTS - 26,5 Kg WWW.TOPSAFE.CZ - SLOPE OF THE ROOF MAX. 15° - REQUIRED ATTIC HEIGHT 150 mm (SPECIAL MEASURES ARE NECESSARY IN CASE WWW.TOPWET.CZ OF NON-COMPLIANCE)

# **BASIC INFORMATION**

| SPECIFICATIONS | ELEMENT OF COLLECTIVE PROTECTION                                           |  |
|----------------|----------------------------------------------------------------------------|--|
| MATERIAL       | ALUMINUM ALLOY 6060, FOOT: PP PLASTIC, WEIGHT: CONCRETE WITH PE-HD SURFACE |  |
| CERTIFICATION  | ACCORDING TO THE STANDARD NF EN ISO 14122-3 : 2007                         |  |
| PRODUCER       | DELTA PLUS group                                                           |  |

## TECHNICAL DATA

| I LOTINIOAL DATA                              |                                                                                                                                                                                                                                                                                                   |                                                                                                                                |  |
|-----------------------------------------------|---------------------------------------------------------------------------------------------------------------------------------------------------------------------------------------------------------------------------------------------------------------------------------------------------|--------------------------------------------------------------------------------------------------------------------------------|--|
| PART OF DELIVERY RAILING                      | STANDARD PART OF DELIVERY:  -COLUMNS -WEIGHT 25 Kg (2 pc), CORNER (3 pcs) -RAILING TUBES Ø 35, Ø 45 mm (LENGTH 3 m) -CONNECTING MATERIAL                                                                                                                                                          | OPTIONAL ACCESSORIES: -CORNER VARIABLE - TSG-EVO-CORNER -WALL TERMINATION - TSG-EVO-WALL -LADDER CONNECTION KIT- TSG-EVO-LGKIT |  |
| SPECIAL DELIVERY -<br>INADEQUATE ATTIC HEIGHT | IF THE ATTIC HEIGHT IS INADEQUATE (MIN. 150 mm), IT IS NECESSARY TO USE THE ATTIC BAR TSG-EVO-TOEBOARD TO STRENGTHEN THE ENTIRE SYSTEM AND IT IS NECESSARY TO ATTACH EACH COLUMN TO THE WATERPROOFING LAYER OF THE ROOF WITH THE USE OF A FOIL - THE WATERPROOFING LAYER MUST BE SPECIFIED ROOFS! |                                                                                                                                |  |