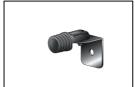

## TECHNICAL DATA

| I LOTINIOAL DATA                              |                                                                                                                                                                                                                                                                                                   |                                                                                                                                |  |
|-----------------------------------------------|---------------------------------------------------------------------------------------------------------------------------------------------------------------------------------------------------------------------------------------------------------------------------------------------------|--------------------------------------------------------------------------------------------------------------------------------|--|
| PART OF DELIVERY RAILING                      | STANDARD PART OF DELIVERY:  -COLUMNS -WEIGHT 25 Kg (2 pc), CORNER (3 pcs) -RAILING TUBES Ø 35, Ø 45 mm (LENGTH 3 m) -CONNECTING MATERIAL                                                                                                                                                          | OPTIONAL ACCESSORIES: -CORNER VARIABLE - TSG-EVO-CORNER -WALL TERMINATION - TSG-EVO-WALL -LADDER CONNECTION KIT- TSG-EVO-LGKIT |  |
| SPECIAL DELIVERY -<br>INADEQUATE ATTIC HEIGHT | IF THE ATTIC HEIGHT IS INADEQUATE (MIN. 150 mm), IT IS NECESSARY TO USE THE ATTIC BAR TSG-EVO-TOEBOARD TO STRENGTHEN THE ENTIRE SYSTEM AND IT IS NECESSARY TO ATTACH EACH COLUMN TO THE WATERPROOFING LAYER OF THE ROOF WITH THE USE OF A FOIL - THE WATERPROOFING LAYER MUST BE SPECIFIED ROOFS! |                                                                                                                                |  |