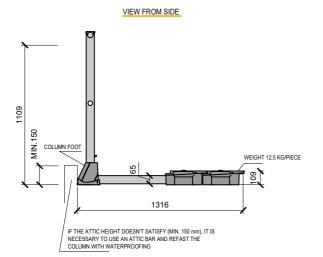

### FREE STANDING VERTIC RAILING **TOPSAFE TSG-VR** TOPSAFE NOTE: - MAXIMUM DISTANCE BETWEEN COLUMNS - 1500 mm **SCALE:** 1:30 - RAILING HEIGHT - 1100 mm - TOTAL WEIGHT OF THE COLUMN INCLUDING WEIGHTS - 26,5 Kg WWW.TOPSAFE.CZ - SLOPE OF THE ROOF MAX. 15° - REQUIRED ATTIC HEIGHT 150 mm (SPECIAL MEASURES ARE NECESSARY IN CASE WWW.TOPWET.CZ OF NON-COMPLIANCE)

## TECHNICAL DATA

| I LOTINIOAL DATA                              |                                                                                                                                                                                                                                                                                                   |                                                                                                                                |  |
|-----------------------------------------------|---------------------------------------------------------------------------------------------------------------------------------------------------------------------------------------------------------------------------------------------------------------------------------------------------|--------------------------------------------------------------------------------------------------------------------------------|--|
| PART OF DELIVERY RAILING                      | STANDARD PART OF DELIVERY:  -COLUMNS -WEIGHT 25 Kg (2 pc), CORNER (3 pcs) -RAILING TUBES Ø 35, Ø 45 mm (LENGTH 3 m) -CONNECTING MATERIAL                                                                                                                                                          | OPTIONAL ACCESSORIES: -CORNER VARIABLE - TSG-EVO-CORNER -WALL TERMINATION - TSG-EVO-WALL -LADDER CONNECTION KIT- TSG-EVO-LGKIT |  |
| SPECIAL DELIVERY -<br>INADEQUATE ATTIC HEIGHT | IF THE ATTIC HEIGHT IS INADEQUATE (MIN. 150 mm), IT IS NECESSARY TO USE THE ATTIC BAR TSG-EVO-TOEBOARD TO STRENGTHEN THE ENTIRE SYSTEM AND IT IS NECESSARY TO ATTACH EACH COLUMN TO THE WATERPROOFING LAYER OF THE ROOF WITH THE USE OF A FOIL - THE WATERPROOFING LAYER MUST BE SPECIFIED ROOFS! |                                                                                                                                |  |

ROOF WITH THE USE OF A FOIL - THE WATERPROOFING LAYER MUST BE SPECIFIED ROOFS!